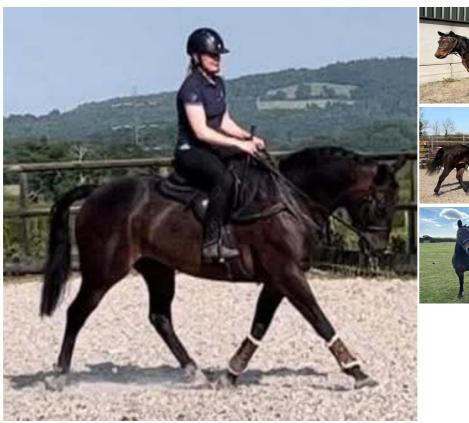

## **Description**

????KitKat 14.2 Approx Bay Mare 2011 (Allrounder/RC/PC/Leisure) Kitkat is a sweet genuine little horse. She is easy to do and be around has done lots of parellie/liberty horsemanship in hand showing. She has been in a novice home doing low level activities. Previously to that she has hunted and done all riding club activities. She has been away to forest holiday and was great there having a dip in the river with friends. We have taken her XC schooling she was really sweet soon got into the flow and was happy popping round the lower level stuff. She hacks really well prefers company is sticky to get out alone but will go. Think being a pony she is just used to going out in company. Snaffle mouthed not strong more leg on ride. Barefoot has good feet. £6000ono including tack Open to Vet No Loans No Trials Based near Leicester Brilliant viewing facilities, No Pressure feel at home and help at hand! Homes will be vetted References may be asked for ?????Call "Sam" on 07833085866" for more info. https://www.facebook.com/smartperformancehorses/ Please Like & Share the page for more SPH updates and horses for sale ..???? Transport can be arrange anywhere in the ????