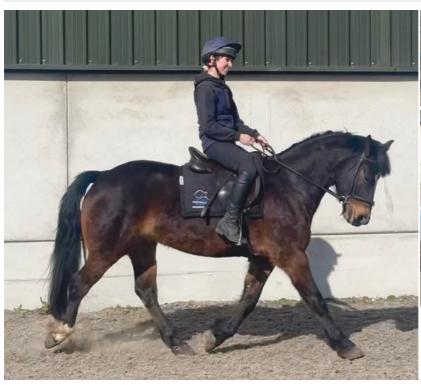

## Ennis 15.2 IDxConnie 2015 Bay Gelding

£ 10,000

## **Description**

Ennis 15.2 Approx IDxConnie 2015 Bay Gelding Clover Hill Lines Ennis has done abit of everything. Hunted in previous home great with hounds first or last and stands well. Has won dressage and always been very competitive in this area. Moves and carries himself well. Showjumped recently around 70cms previously jumped in Ireland and England up to 1m. Done XC rc level been brave and easy 80/90 Great to hack alone or in company Be a great Rc/Pc allrounder He is more wow than go not sharp forward ride. Snaffle mouthed for everything Does needs sedation for clipping Is mildly pigeon toed doesn't effect him in anyway. Been there done that got the numnah and ready to go !! £10,000 Tack also available Open to Vet No Loans No Trials Based near Leicester Brilliant viewing facilities, No Pressure feel at home and help at hand! Homes will be vetted References may be asked for ?????Call "Sam" on 07833085866" for more info.