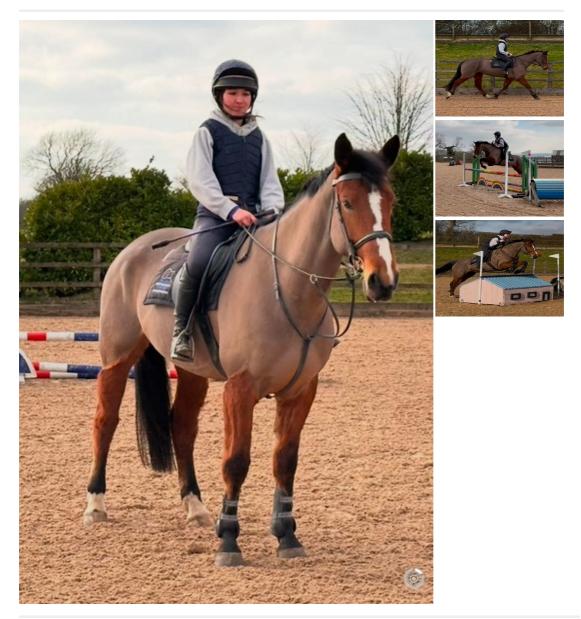

## Chilli 16.1 bay connie x 2018 mare

£ 10,000

## Description

Chilli 16.1 Approx Bay ConniX Mare 2018 (Allrounder/Jump/Event/RC/PC) Chilli is a lovely mare a beautiful stamp. Chilli is great to be around lovely to do! She has been produced to a high standard doing flat work SJ XC. She is a forward thinking mare, not a kick along type, therefore we are NOT looking for a novice home. Bred by someone I know had a great start. She has then been owned by a novice for 2 years doing lower level activities and being a best friend. Owner thinks Chilli needs more now and we agree. Heartbreaking sale and the mare has wanted for nothing, but she lives for jumping and needs a job ! Her flat work is very good with a lovely step would do a nice test tomorrow great in snaffle. Jumping she is forward bold and careful! Absolutely nothing we have put her at has phased her we have jumped her in a snaffle but ideally I think something like a universal would suit. She doesn't get sharp or spooky just gets on with her job. She is brilliant to hack goes alone or in company will lead or follow. Would love an active home for her! £10kono Tack also Available Open to Vet No Loans No Trials Based near Leicester Brilliant viewing facilities, No Pressure feel at home and help at hand! Homes will be vetted References may be asked for ????Call "Sam" on 07833085866" for more info.