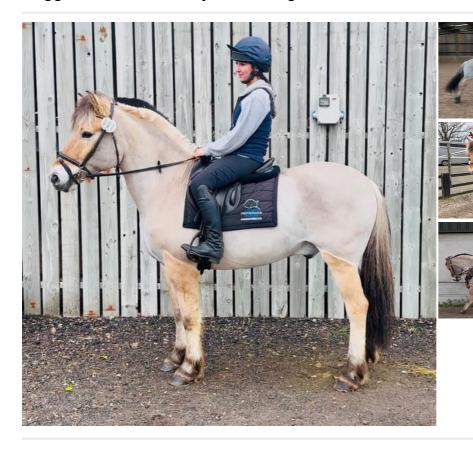

## Nugget 14.3 2012 Dun Fjord Gelding

£ 10,000

## **Description**

????Golden Nugget ???? 14.3hh Approx Dun Gelding 2012 Fjord

(Allrounder, Dressage, PC/RC, SCHOOLMASTER) Nugget where do I start he is adorable by looks and nature. He is highly trained in the school his flatwork is lovely he is flashy and carries himself well. He does know lateral work and changes. He rides big for his size he is elevated and puts a total smile on your face. (5'10 rider in some photos) We took him out to dressage this week and he was faultless (apart from rider going wrong way ????) he was perfect in boards and in the collecting ring around others. We have also popped him round a small course of fences where he was easy and straightforward maintenance a lovely balanced rhythm. He is a lovely character to be around he is cheeky but not naughty and will definitely become a best friend in minutes!! We've hacked him alone and in company where he has been good and brave. He has a can do attitude, he isn't brain dead has enough about him in all the correct ways! Suitable for a small adult or child would be ideal for dressage and/or all riding club activities!! He is one very very hard to find! I imported him from Holland where he has been dressage trained and part of a family who did abit of everything with him. £12,000ono This price is DECEMBER only he will increase after Christmas with more outings. Open to Vet No Loans No Trials Based near Leicester Brilliant viewing facilities, No Pressure feel at home and help at hand! Homes will be vetted References may be asked for ????Call "Sam" on 07833085866" for more info. https://www.facebook.com/smartperformancehorses/ Please Like & Share the page for more SPH updates and horses for sale ..???? Transport can be arrange anywhere in