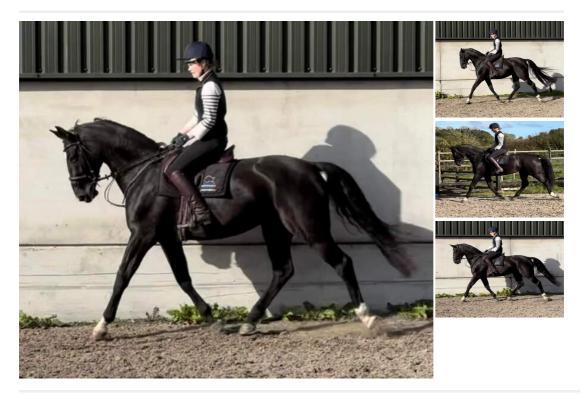

## Juno 16.2 warmblood black mare 2017

£ 10,000

## Description

Juno 16.2 Approx Warmblood Black Mare (Huge Dressage Potential, Has Jumped previously, Seriously Talented) Juno is flash and has the wow factor. Her moves are incredible. Snaffle mouthed nicely forward. Juno's owner think she would now excel at dressage and this is what she was bred for. Has jumped upto newcomers but unfortunately due to rider horse relationship breakdown her results have been affected. She has been away for jump schooling and hasn't put a foot wrong. Has huge scope and talent and would happily still jump if someone was to take their time with her. Juno hasn't done anything naughty with us but is a lot of horse and a competitive one at that. So no nervous or novice riders for this one, someone who wants to feel power and gears! She can pull a face over the door but is easy to do and nice to be around. Dressage project or showjumping restart definitely has the potential to event !! A lot of horse available here for low money ! £10,000ono Open to Vet No Loans No Trials Based near Leicester Brilliant viewing facilities, No Pressure feel at home and help at hand! Homes will be vetted References may be asked for ????Call "Sam" on 07833085866" for more info. https://www.facebook.com/smartperformancehorses/ Please Like & Share the page for more SPH updates and horses for sale ...???? Transport can be arrange anywhere in the ????