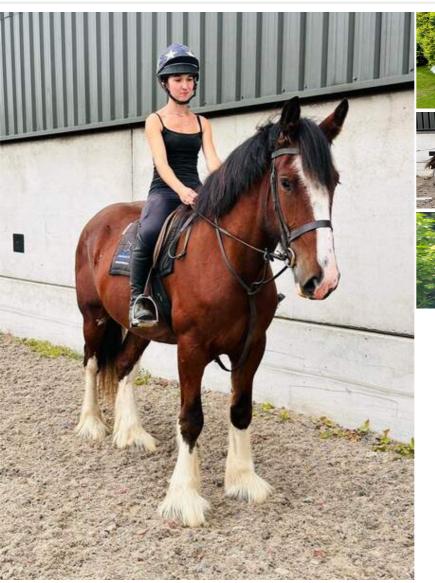

## Obie 16.2 bay gelding 2020 clydesdale x shire

£ 10,000

## **Description**

Obie 16.2 Approx Bay 2020 Clydesdale X Shire Gelding (Heavyweight/Allrounder/Police/RC) Obie is a lovely kind gentle horse, he is lovely to be around. He is handsome and maturing nicely he will still have some growing and filling out todo. He is a heavy weight but still is more athletic than a pure heavy horse. Obie came over from Ireland broken and started. He has now been professionally schooled for a few months. He has come to us straight after his schooling. Obie tries hard for you whatever is asked of him he is walk trot cantering in school he holds himself well does take some leg but isn't a complete kick along. The more forward and balanced he is getting the nicer he is to ride and will be sure to be able to compete in all area's. He has popped a little fence with us and was good and shows great potential on the loose for his size. Obie has been fantastic in traffic he hacks alone or in company front or back and doesn't seemed phased by anything at all! Has done some inhand/Ridden work with obstacles and his attitude to this is brilliant. He is currently unshod low maintenance lovely big boy. As he is young we don't want him going to a novice home and would like a home who understands his type and can continue his education. This stunning young man has a lot back to give ! £10,000 Open to Vet No Loans No Trials Based near Leicester Brilliant viewing facilities, No Pressure feel at home and help at hand! Homes will be vetted References may be asked for ????Call "Sam" on 07833085866" for more info. https://www.facebook.com/smartperformancehorses/ Please Like & Share the page for more SPH updates and horses for sale ..???? Transport can be arrange anywhere in the ????

| Additional Category: Other       | Horse's name: Obie |
|----------------------------------|--------------------|
| Age: 4 yrs                       | Height: 16.2 hands |
| <b>Breed:</b> Clydesdale x shire |                    |