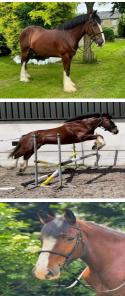

## Obie 16.2 bay gelding 2020 clydesdale x shire

£ 10,000

## **Description**

Obie 16.2 Approx Bay 2020 Clydesdale X Shire Gelding (Heavyweight/Allrounder/Police/RC) Obie is a lovely kind gentle horse, he is lovely to be around. He is handsome and maturing nicely he will still have some growing and filling out todo. He is a heavy weight but still is more athletic than a pure heavy horse. Obie came over from Ireland broken and started. He has now been professionally schooled for a few months. He has come to us straight after his schooling. Obie tries hard for you whatever is asked of him he is walk trot cantering in school he holds himself well does take some leg but isn't a complete kick along. The more forward and balanced he is getting the nicer he is to ride and will be sure to be able to compete in all area's. He has popped a little fence with us and was good and shows great potential on the loose for his size. Obie has been fantastic in traffic he hacks alone or in company front or back and doesn't seemed phased by anything at all! Has done some inhand/Ridden work with obstacles and his attitude to this is brilliant. He is currently unshod low maintenance lovely big boy. As he is young we don't want him going to a novice home and would like a home who understands his type and can continue his education. This stunning young man has a lot back to give ! £10,000 Open to Vet No Loans No Trials Based near Leicester Brilliant viewing facilities, No Pressure feel at home and help at hand! Homes will be vetted References may be asked for ????Call "Sam" on 07833085866" for more info. https://www.facebook.com/smartperformancehorses/ Please Like & Share the page for more SPH updates and horses for sale ..???? Transport can be arrange anywhere in the ????

| Additional Category: Other       | Horse's name: Obie |
|----------------------------------|--------------------|
| Age: 4 yrs                       | Height: 16.2 hands |
| <b>Breed:</b> Clydesdale x shire |                    |